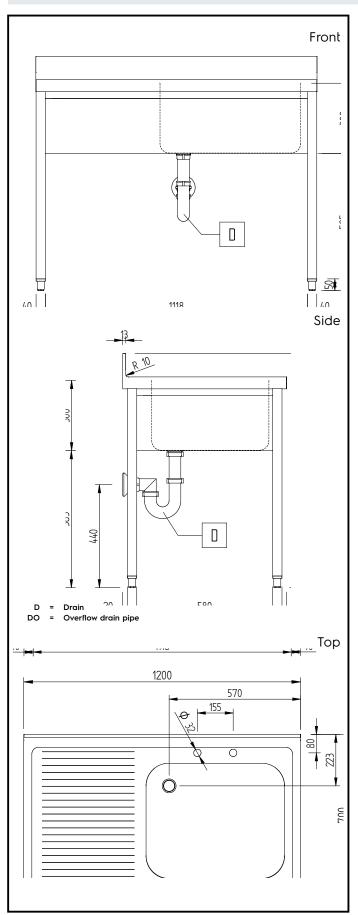

# **Key Information:**

External dimensions, Width:

134063 (GLG1216SXE)

External dimensions, Depth:

External dimensions, Height:

Upstand Dimensions, Depth:

Upstand Dimensions, Depth:

Upstand Dimensions, Radius:

Bowls number

1200 mm

1000 mm

13 mm

R=10

Bowl dimensions 600x500xH300

Worktop thickness: 50 mm Net weight: 32.5 kg

> PLUS - Static Preparation 1200 mm Sink Unit with 1 Bowl - Left Drainer