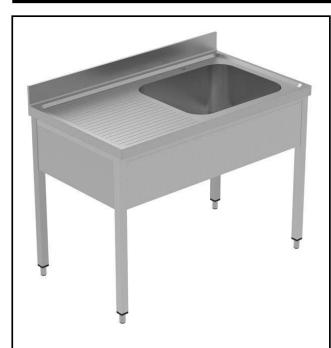

### PLUS - Static Preparation 1200 mm Sink Unit with 1 Bowl -Left Drainer

| ITEM #  |  |  |
|---------|--|--|
| MODEL # |  |  |
| NAME #  |  |  |
|         |  |  |
| SIS #   |  |  |
| AIA #   |  |  |

134063 (GLG1216SXE)

Sink Unit, with 1 bowl (500x600x300mm) and lefthand drainer, 1200mm

# PLUS - Static Preparation 1200 mm Sink Unit with 1 Bowl - Left Drainer